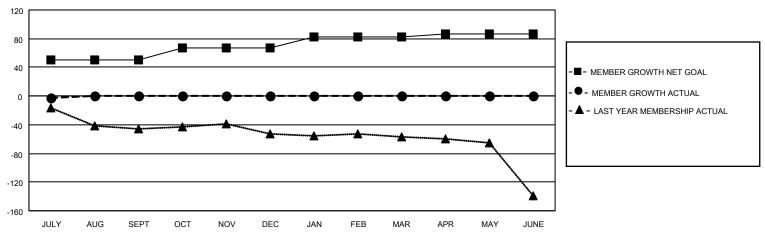

#### GOALS AND ACTUAL MEMBERS CUMULATIVE

| DROPPED CLUBS: 0 |   | 2 CLUBS OF 47 ADDED 1 OR MORE<br>NEW MEMBERS | GENDER DISTRIBUTION  MALE 1,052 (65.50%)  FEMALE 554 (34.50%) |               |     |
|------------------|---|----------------------------------------------|---------------------------------------------------------------|---------------|-----|
| DROPPED MEMBERS  |   |                                              | PEWALE                                                        | 334 (34.30 %) |     |
| DECEASED         | 1 | CLICK HERE FOR CUMULATIVE                    | TOTAL FAMILY UNIT MEMBERS                                     |               | 203 |
| CLUB CANCELLED   | 0 | MEMBERSHIP DATA                              |                                                               | S DAVING HALE | 102 |
| OTHER 8          |   |                                              | FAMILY MEMBERS PAYING HALF DUES                               |               | 102 |
| TOTAL            | 9 |                                              | Bolo                                                          |               |     |